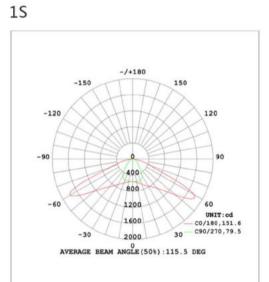

## **Photometric Specifications:**

Luminous Flux(full power): Light Type: CCT:

## Mechanical Specifications

Installation Height: Pole Distance: Product Dimensions: Product Weight: 2200-2500lm 1S 3000K 4000K 5000K 6000K

6—7.5 M 20-21 M 960\*310\*45mm 11KG

Packing Type 1 Set/Box Packing Dimensions