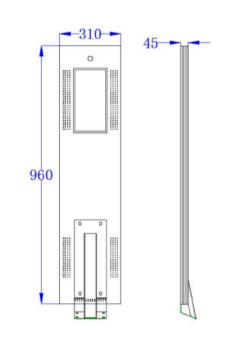

## Mechanical Specifications

Installation Height: Pole Distance: Product Dimensions: Product Weight: 2200-2500lm 1S 3000K 4000K 5000K 6000K

6—7.5 M 20-21 M 960\*310\*45mm 11KG

Packing Type 1 Set/Box Packing Dimensions