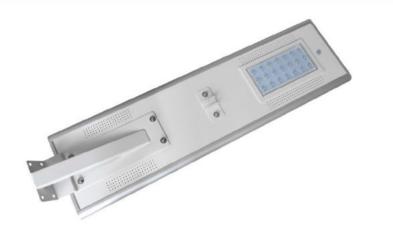

Automatic Light Control + Time Control +Infrared Human Sensor

+ APP mobile funtion control

APP mobile :though bluetooth connect,which can set 7-10raining days and detection, maintenance etc additional functions